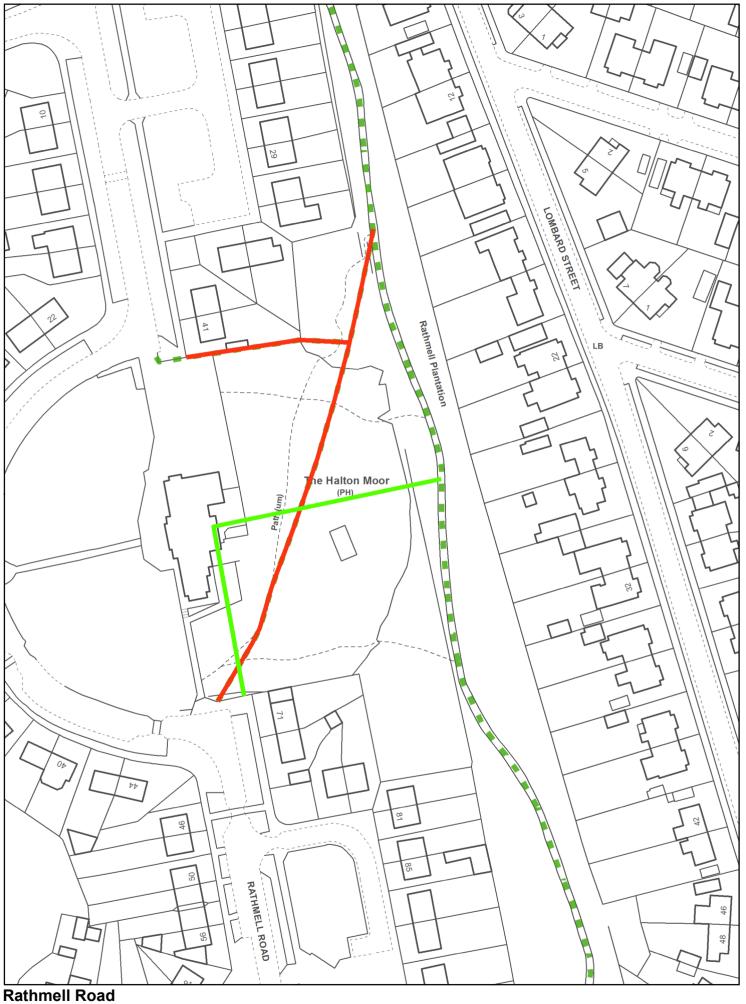

Propososed Closure Scale: 1:1.000 Unaffected Definitive Path Unaffected Claimed Path

Please Note: This is a working copy of the Definitive Map and is not a legal document. It should only be treated as an indication of public rights of way.